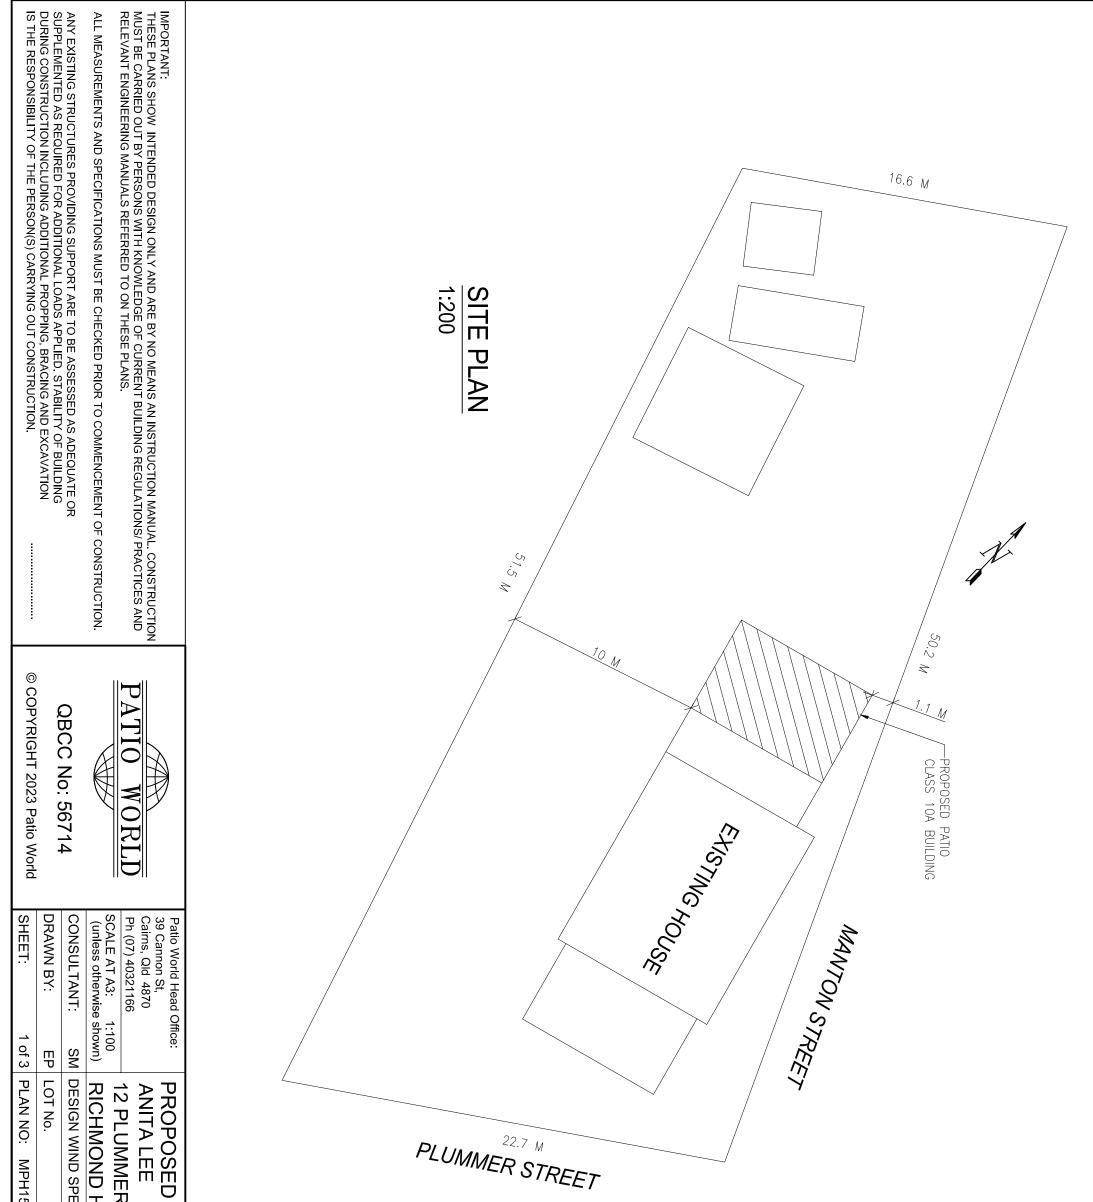

### **Applicant details**

Reason for giving exemption

certificate:

| Applicant name:                                 | Anita Lee c/- Patio World                                      |
|-------------------------------------------------|----------------------------------------------------------------|
| Location details                                |                                                                |
| Street address:<br>Real property description:   | 12 Plummer Street, Richmond Hill QLD 4820<br>Lot 1 on MPH15868 |
|                                                 |                                                                |
| Development to which the ex                     | emption certificate relates.                                   |
| Development to which the ex<br>Approval sought: | emption certificate relates.<br>Exemption Certificate          |
|                                                 |                                                                |
| Approval sought:                                | Exemption Certificate                                          |

### Approved plans and documents

Development stated in this exemption certificate must be generally in accordance with the below approved plans/documents:

| Drawing title:  | Prepared by: | Date:      | Reference no: | Revision: |
|-----------------|--------------|------------|---------------|-----------|
| Site plan       | Patio world  | 29/11/2023 | T3039         | -         |
| Plan View       | Patio World  | 29/11/2023 | T3039         | -         |
| Typical section | Patio World  | 29/11/2023 | T3039         | -         |