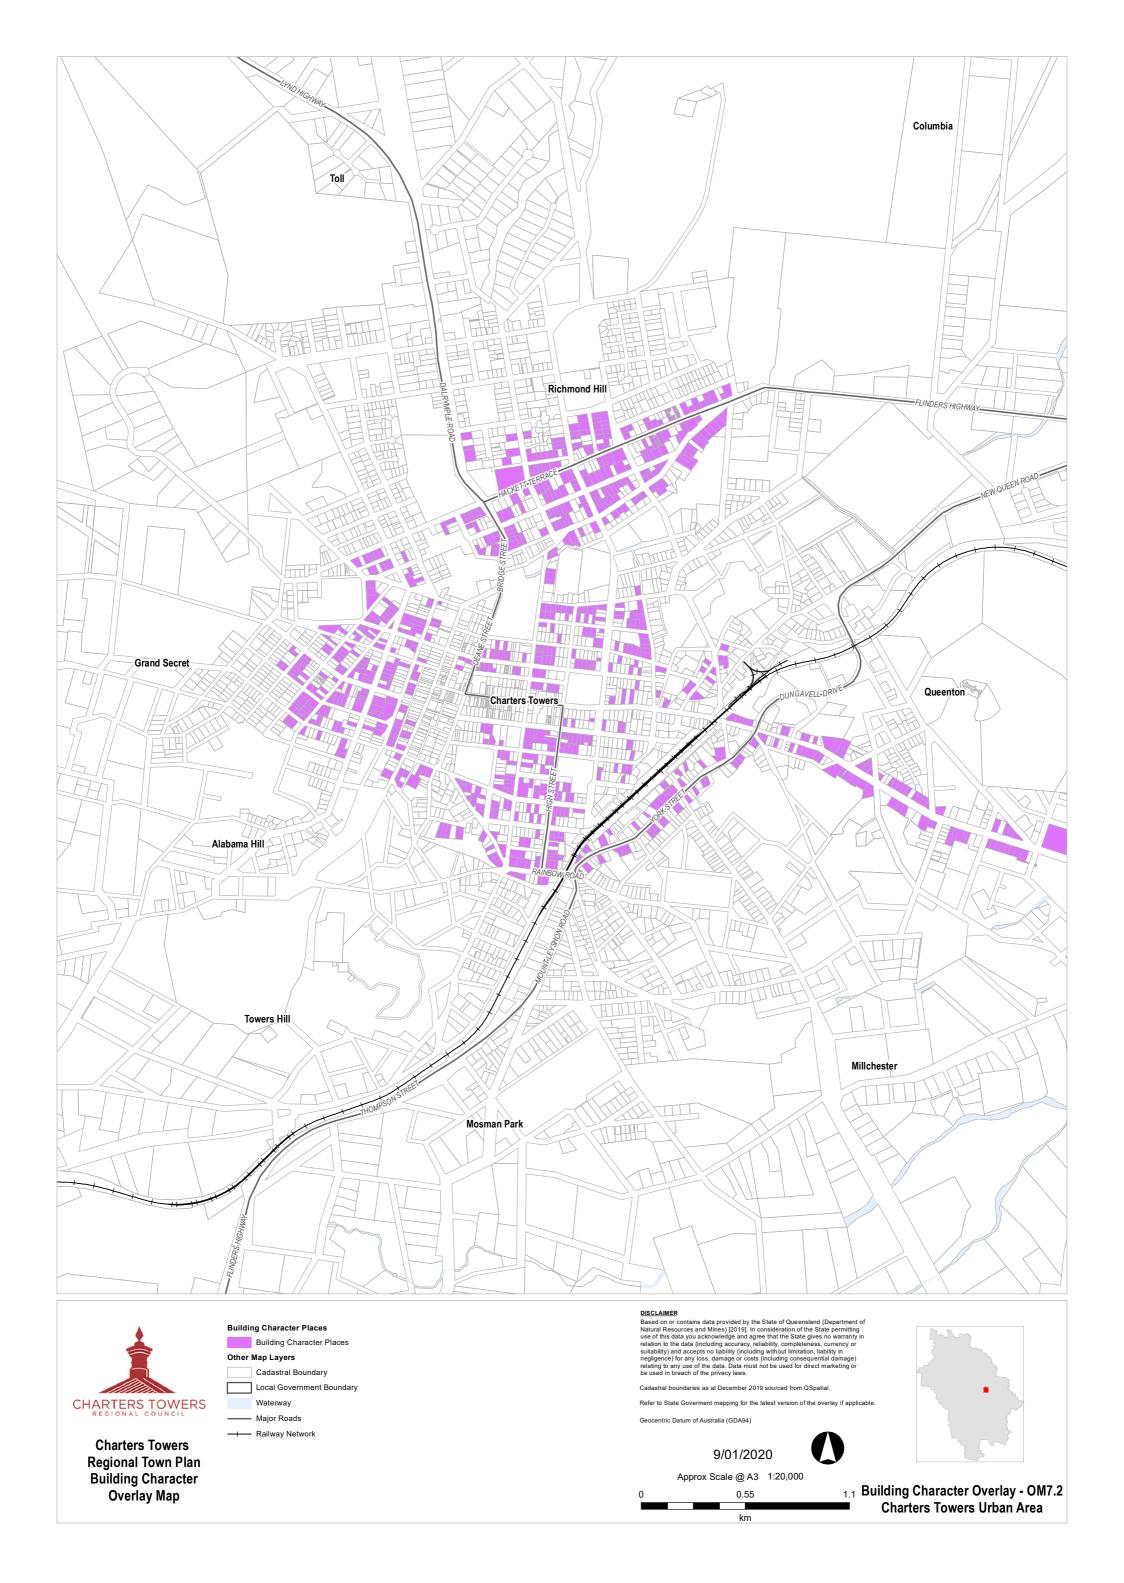

1.5

km

Building Character Overlay - OM7.1
 Charters Towers and Surrounds

**Charters Towers Regional Town Plan Building Character Overlay Map** 

Major Roads

---- Railway Network

Geocentric Datum of Australia (GDA94)

9/01/2020

Approx Scale @ A3 1:8,000 0.2 0.4 km

**Building Character Overlay - OM7.3 Charters Towers Centre** 

**Charters Towers Regional Town Plan Building Character Overlay Map** 

Major Roads

---- Railway Network