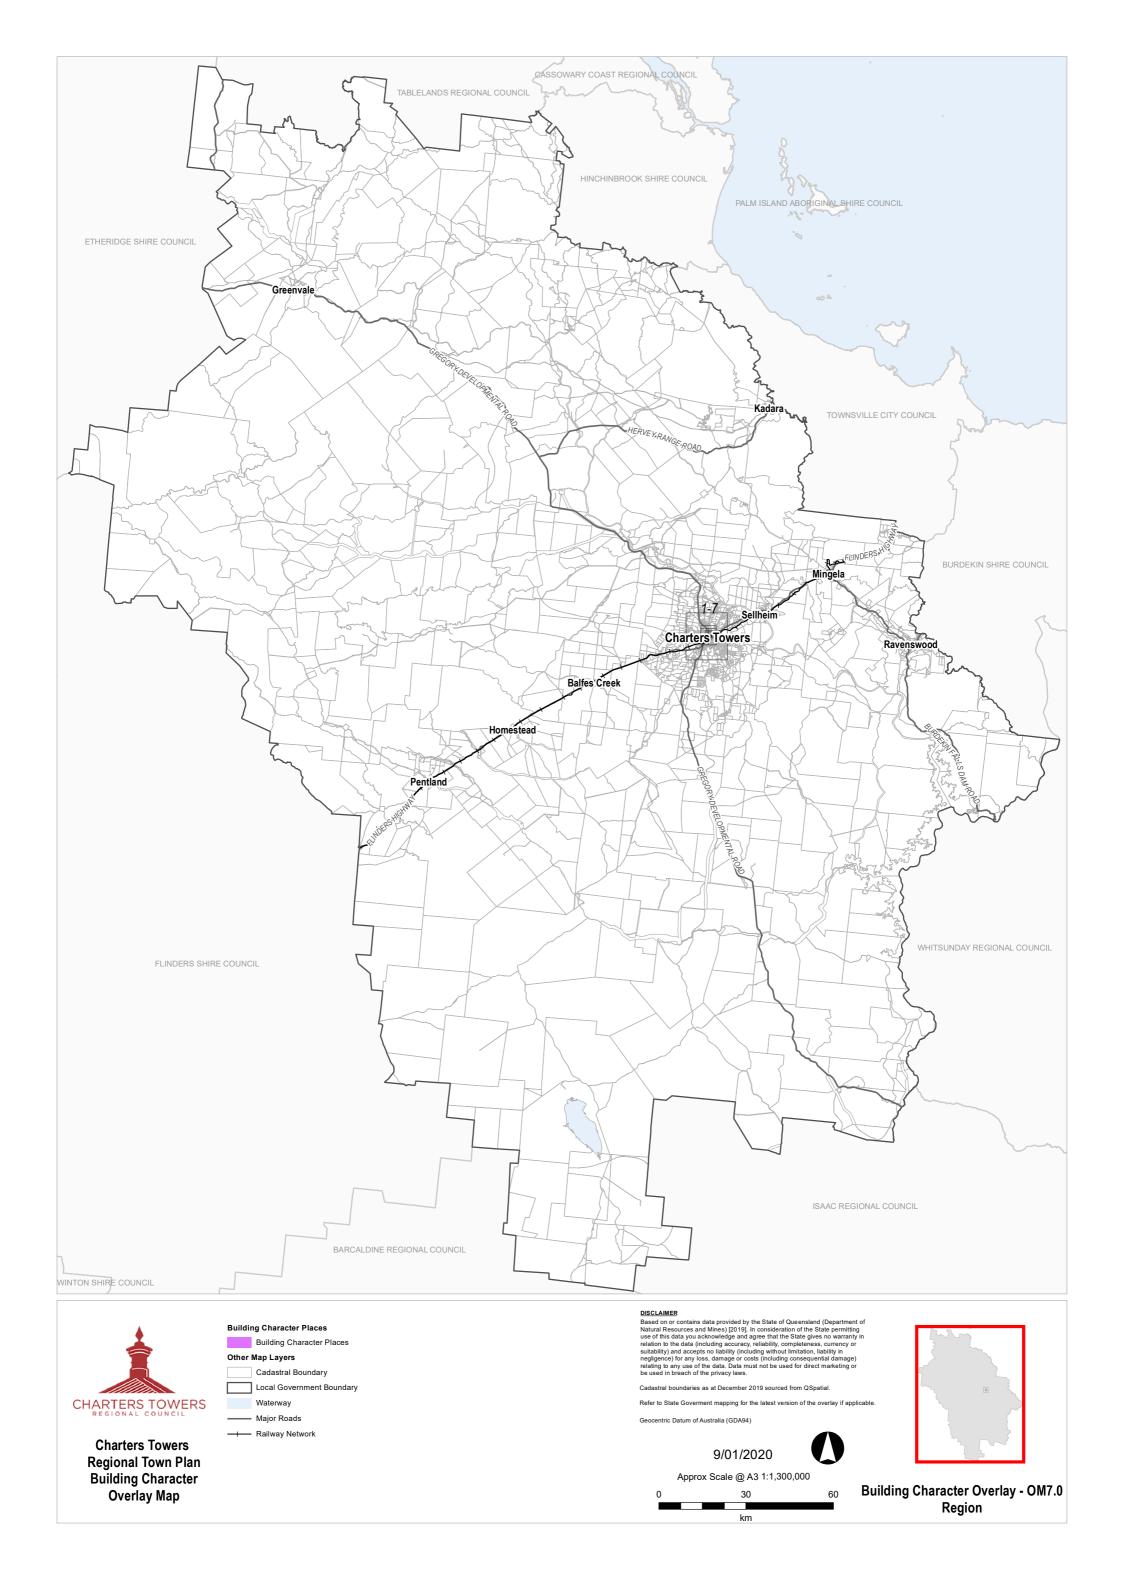

Charters Towers Regional Town Plan Building Character Overlay Map Building Character Places

Other Map Layers

Local Government Boundary

Waterway

Major Roads

---- Railway Network

DISCLAIMER

Based on or contains data provided by the State of Queensland (Department of Natural Resources and Mines) [2019]. In consideration of the State permitting use of this data you acknowledge and agree that the State gives no warranly in relation to the data (including accuracy, reliability, completeness, currency or suitability) and accepts no liability (including without limitation, liability in negligence) for any loss, damage or costs (including consequential damage) relating to any use of the data. Data must not be used for direct marketing or be used in breach of the privacy laws.

Cadastral boundaries as at December 2019 sourced from QSpatial.

Refer to State Government mapping for the latest version of the overlay if applicable.

Geocentric Datum of Australia (GDA94)

9/01/2020

Approx Scale @ A3 1:55,000