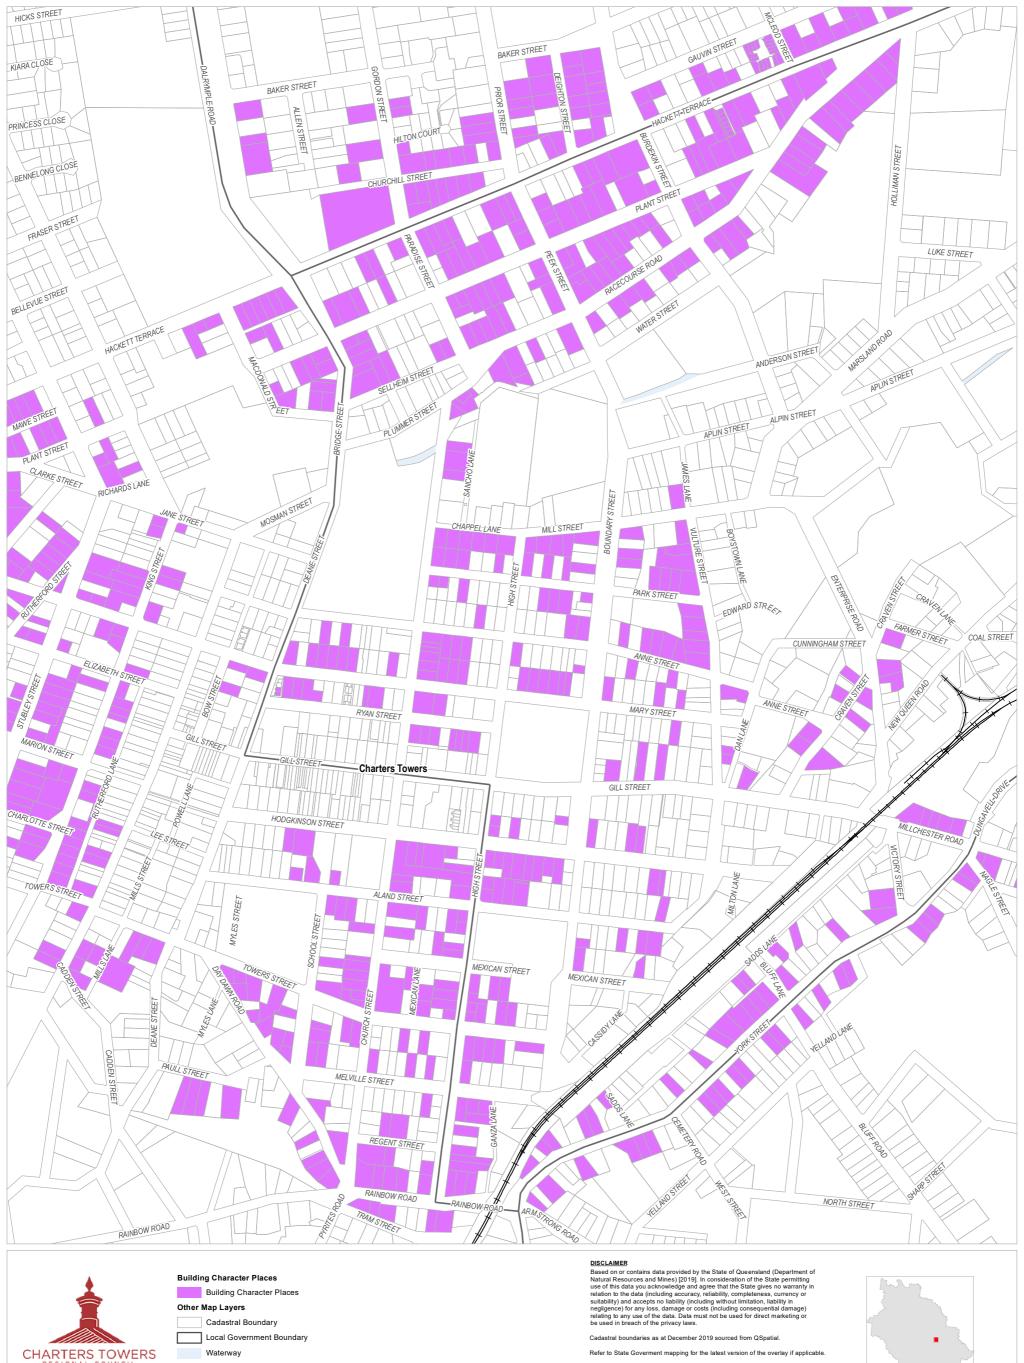

9/01/2020

Approx Scale @ A3 1:8,000 0.2 0.4 km

**Building Character Overlay - OM7.3 Charters Towers Centre** 

**Charters Towers Regional Town Plan Building Character Overlay Map** 

Major Roads

---- Railway Network

Geocentric Datum of Australia (GDA94)

9/01/2020

Approx Scale @ A3 1:10,000 0.25 0.5 km

**Building Character Overlay - OM7.4 Charters Towers Inset 1** 