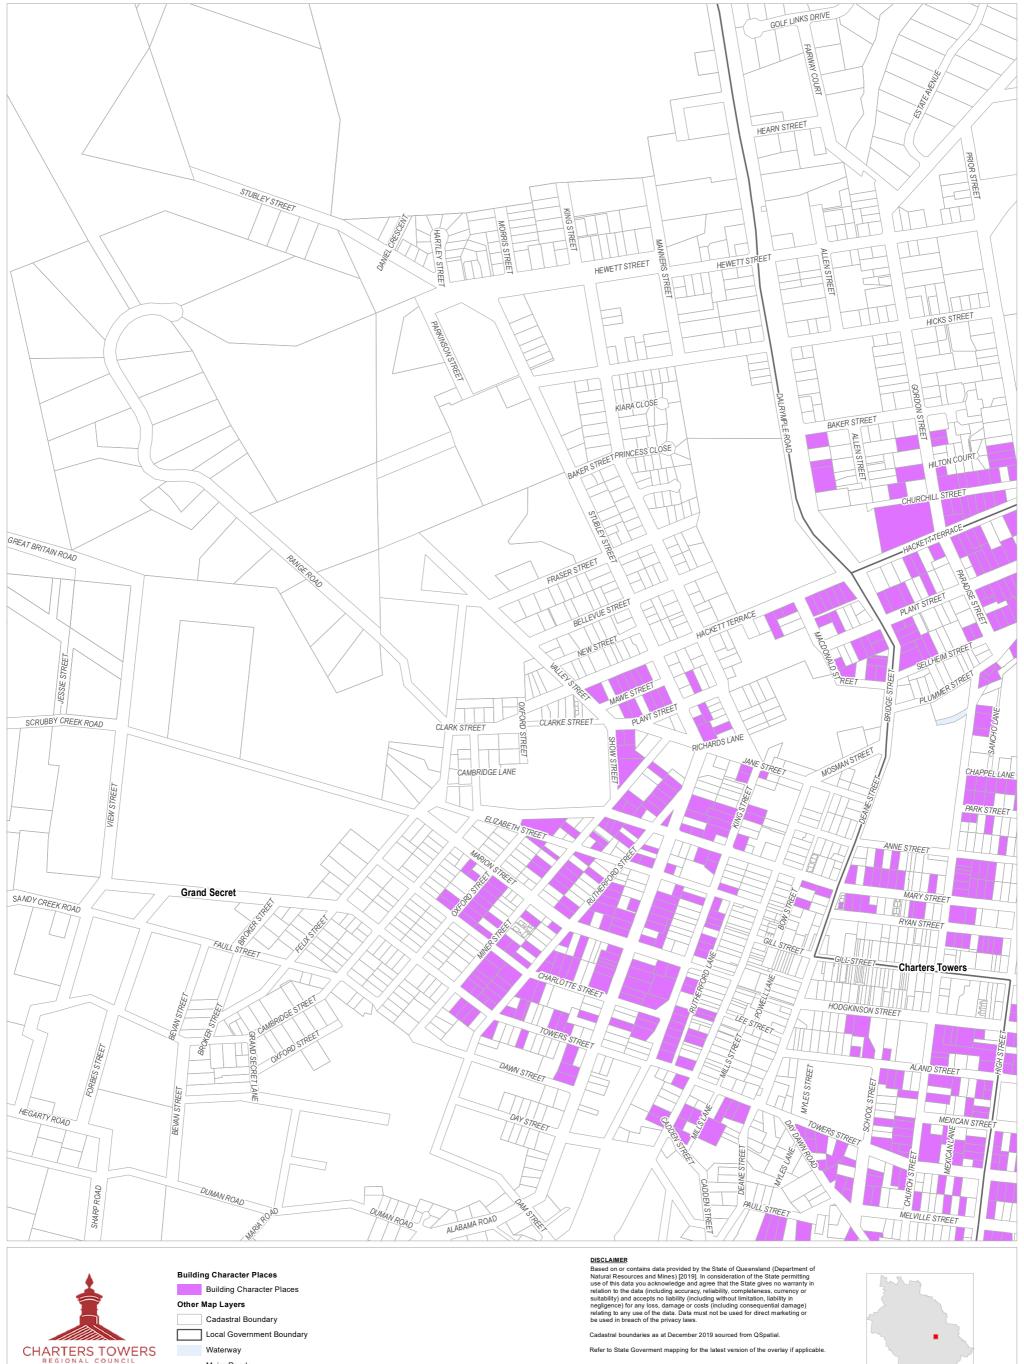

Geocentric Datum of Australia (GDA94)

9/01/2020

Approx Scale @ A3 1:10,000 0.25 0.5 km

**Building Character Overlay - OM7.4 Charters Towers Inset 1** 